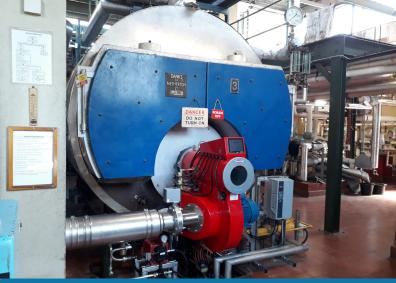

## **OFFERED EQUIPMENT**

Autoflame Controllers | We specialise in Autoflame Combustion Controls, including the MK8 Series.

**Limpsfield Combustion Burners** | Renound in the industry for their guaranteed burner performance of 3% O<sub>2</sub> across the firing range.

**Flue Gas Recirculation (FGR)** | FGR utilises flue gases into the combustion process, thus reducing NO<sub>x</sub> production whilst maintaining 3% O<sub>2</sub> and efficiency.