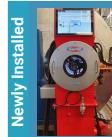

## **STRATEGY**

- The existing burners were upgraded to Limpsfield LCN025s to ensure a high turndown ratio (6:1) and to provide the most efficient combustion performance throughout the firing rate. 3% O<sub>2</sub> is achieved from low fire to high fire, with zero CO.
- A complete Autoflame Mk8 combustion management system was installed to ensure a high combustion performance. This is safely maintained by constantly error checking fuel valve, air damper and FGR valve positioning, 50 times every second.
- To ensure this level of combustion performance is maintained 24/7/365, the Mk8 EGA Evo was installed. The EGA triggers small changes to the air damper position to trim the performance and maintain commissioned values. This not only looks at O<sub>2</sub>, but also CO<sub>2</sub> and CO, while monitoring and recording NO<sub>x</sub> levels.

## **EQUIPMENT**

3 x 3200 kg/hr. Robey Loos steam boilers 3 x Unigas burners

3 x Limpsfield LCNO25 burner with FGR and POD mounted Autoflame Mk8 MMs

Autoflame Mk8 DTI

Autoflame Mk8 EGA Evo