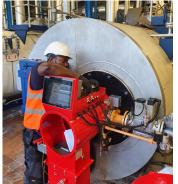

## **STRATEGY**

- The existing burners were upgraded to Limpsfield LCN025s to ensure a high turndown ratio (6:1) and to provide the most efficient combustion performance throughout the firing rate. 3% O<sub>2</sub> is achieved from low fire to high fire, with zero CO.
- A complete Autoflame Mk8 combustion management system was installed to ensure a high combustion performance. This is safely maintained by constantly error checking fuel valve, air damper and FGR valve positioning, 50 times every second.
- To ensure this level of combustion performance is maintained 24/7/365, the Mk8 EGA Evo was installed. The EGA triggers small changes to the air damper position to trim the performance and maintain commissioned values. This not only looks at O<sub>2</sub>, but also CO<sub>2</sub> and CO, while monitoring and recording NO<sub>x</sub> levels.

## **EQUIPMENT**

3 x 3200 kg/hr. Robey Loos steam boilers 3 x Unigas burners

3 x Limpsfield LCNO25 burner with FGR and POD mounted Autoflame Mk8 MMs

Autoflame Mk8 DTI

Autoflame Mk8 EGA Evo