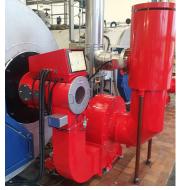

## **STRATEGY**

- The existing burners were upgraded to Limpsfield LCN025s to ensure a high turndown ratio (6:1) and to provide the most efficient combustion performance throughout the firing rate. 3% O<sub>2</sub> is achieved from low fire to high fire, with zero CO.
- A complete Autoflame Mk8 combustion management system was installed to ensure a high combustion performance. This is safely maintained by constantly error checking fuel valve, air damper and FGR valve positioning, 50 times every second.
- To ensure this level of combustion performance is maintained 24/7/365, the Mk8 EGA Evo was installed. The EGA triggers small changes to the air damper position to trim the performance and maintain commissioned values. This not only looks at O<sub>2</sub>, but also CO<sub>2</sub> and CO, while monitoring and recording NO<sub>x</sub> levels.

## **EQUIPMENT**

3 x 3200 kg/hr. Robey Loos steam boilers 3 x Unigas burners

3 x Limpsfield LCNO25 burner with FGR and POD mounted Autoflame Mk8 MMs

Autoflame Mk8 DTI

Autoflame Mk8 EGA Evo