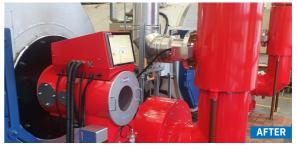

### THE STRATEGY

- The existing burners were upgraded to Limpsfield LCNO25s to ensure a high turndown ratio (6:1) and to provide the most efficient combustion performance throughout the firing rate. 3% O2 is achieved from low fire to high fire, with zero CO.
- A complete Autoflame Mk8 combustion management system was installed to ensure a high combustion performance. This is safely maintained by constantly error checking fuel valve, air damper and FGR valve positioning, 50 times every second.
- To ensure this level of combustion performance is maintained 24/7/365, the Mk8 EGA Evo was installed. The EGA triggers small changes to the air damper.
- position to trim the performance and maintain commissioned values. This not only looks at O2, but also CO2 and CO, while monitoring and recording NOx levels.

### **THE RESULTS**

- Emission Reductions:
  Original emissions of between 5-9% O2 were reduced to 3%.
- · Reduced Maintenance
- NOx Reductions: MCPD Compliant
- Energy Savings