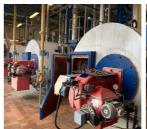

## **West England**

- Energy efficiency upgrade project.
- Autoflame Mk8 EGA EVO and Mk8 MM POD mounted controls on Limpsfield LCNO25 burners with FGR pipework to facilitate...
  - » Low NOx » A high turndown ratio
  - » Emissions monitoring

### THE STRATEGY

- The existing burners were upgraded to Limpsfield LCNO25s to ensure a high turndown ratio (6:1) and to provide the most efficient combustion performance throughout the firing rate. 3% O2 is achieved from low fire to high fire, with zero CO.
- A complete Autoflame Mk8 combustion management system was installed to ensure a high combustion performance. This is safely maintained by constantly error checking fuel valve, air damper and FGR valve positioning, 50 times every second.
- To ensure this level of combustion performance is maintained 24/7/365, the Mk8 EGA Evo was installed. The EGA triggers small changes to the air damper.
- position to trim the performance and maintain commissioned values. This not only looks at O2, but also CO2 and CO, while monitoring and recording NOx levels.