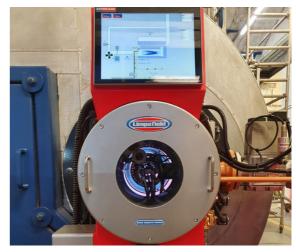

### THE STRATEGY

- The existing burners were upgraded to Limpsfield LCNO25s to ensure a high turndown ratio (6:1) and to provide the most efficient combustion performance throughout the firing rate. 3% O2 is achieved from low fire to high fire, with zero CO.
- A complete Autoflame Mk8 combustion management system was installed to ensure a high combustion performance. This is safely maintained by constantly error checking fuel valve, air damper and FGR valve positioning, 50 times every second.
- To ensure this level of combustion performance is maintained 24/7/365, the Mk8 EGA Evo was installed. The EGA triggers small changes to the air damper.
- position to trim the performance and maintain commissioned values. This not only looks at O2, but also CO2 and CO, while monitoring and recording NOx levels.

### THE EQUIPMENT