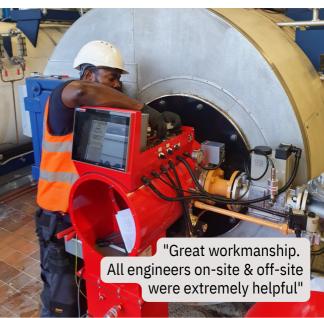

### THE STRATEGY

- The existing burners were upgraded to Limpsfield LCNO25s to ensure a high turndown ratio (6:1) and to provide the most efficient combustion performance throughout the firing rate. 3% O2 is achieved from low fire to high fire, with zero CO.
- A complete Autoflame Mk8 combustion management system was installed to ensure a high combustion performance. This is safely maintained by constantly error checking fuel valve, air damper and FGR valve positioning, 50 times every second.
- To ensure this level of combustion performance is maintained 24/7/365, the Mk8 EGA Evo was installed. The EGA triggers small changes to the air damper.
- position to trim the performance and maintain commissioned values. This not only looks at O2, but also CO2 and CO, while monitoring and recording NOx levels.