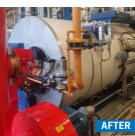

### THE STRATEGY

- The existing burners were upgraded to Limpsfield LCNO25s to ensure a high turndown ratio (6:1) and to provide the most efficient combustion performance throughout the firing rate. 3% O2 is achieved from low fire to high fire, with zero CO.
- A complete Autoflame Mk8 combustion management system was installed to ensure a high combustion performance. This is safely maintained by constantly error checking fuel valve, air damper and FGR valve positioning, 50 times every second.
- To ensure this level of combustion performance is maintained 24/7/365, the Mk8 EGA Evo was installed. The EGA triggers small changes to the air damper.
- position to trim the performance and maintain commissioned values. This not only looks at O2, but also CO2 and CO, while monitoring and recording NOx levels.

### **THE RESULTS**

- Emission Reductions:
  Original emissions of between 5-9% O2 were reduced to 3%.
- · Reduced Maintenance
- NOx Reductions: MCPD Compliant
- Energy Savings