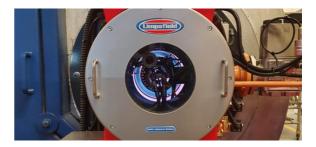

### THE STRATEGY

- The existing burners were upgraded to Limpsfield LCNO25s to ensure a high turndown ratio (6:1) and to provide the most efficient combustion performance throughout the firing rate. 3% O2 is achieved from low fire to high fire, with zero CO.
- A complete Autoflame Mk8 combustion management system was installed to ensure a high combustion performance. This is safely maintained by constantly error checking fuel valve, air damper and FGR valve positioning, 50 times every second.
- To ensure this level of combustion performance is maintained 24/7/365, the Mk8 EGA Evo was installed. The EGA triggers small changes to the air damper.
- position to trim the performance and maintain commissioned values. This not only looks at O2, but also CO2 and CO, while monitoring and recording NOx levels.

### THE EQUIPMENT