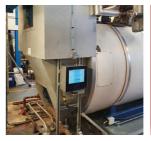

### THE STRATEGY

- The existing burners were upgraded to Limpsfield LCNO25s to ensure a high turndown ratio (6:1) and to provide the most efficient combustion performance throughout the firing rate. 3% O2 is achieved from low fire to high fire, with zero CO.
- A complete Autoflame Mk8 combustion management system was installed to ensure a high combustion performance. This is safely maintained by constantly error checking fuel valve, air damper and FGR valve positioning, 50 times every second.
- To ensure this level of combustion performance is maintained 24/7/365, the Mk8 EGA Evo was installed. The EGA triggers small changes to the air damper.
- position to trim the performance and maintain commissioned values. This not only looks at O2, but also CO2 and CO, while monitoring and recording NOx levels.